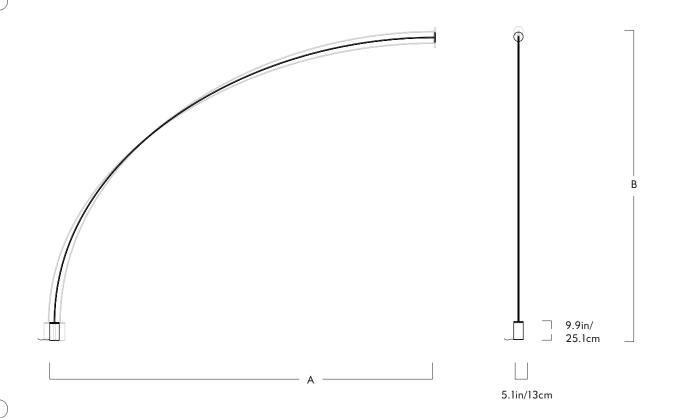

### Pole

## 04 - Floor to Surface - 3 Sections

Series Pole

**Product** 

04 - Floor to Surface - 3 Sections

Dimensions

|           | Α            | В            |
|-----------|--------------|--------------|
| Min.      | 85in / 216cm | 96in / 245cm |
| Preferred | 87in / 221cm | 94in / 239cm |
| Max.      | 89in / 226cm | 92in / 234cm |

Weight 41.1lb/18.6kg

<u>Materials</u>

Aluminum, steel, silicone

Metal Finishes

Black

Base - Powered

L 5.1in/13cm x W 5.1in/13cm x H 9.9in/25.1cm cylindrical bases in matching metal finish (appx. 35lbs)

 $\frac{Wall\ Mount\ -\ Non\ powered}{L\ 1.8in/4.5cm\ x\ W\ 1.8in/4.5cm\ x}$  H\ 0.3in/.7cm\ cylindrical\ plate\ in\ matching\ metal\ finish