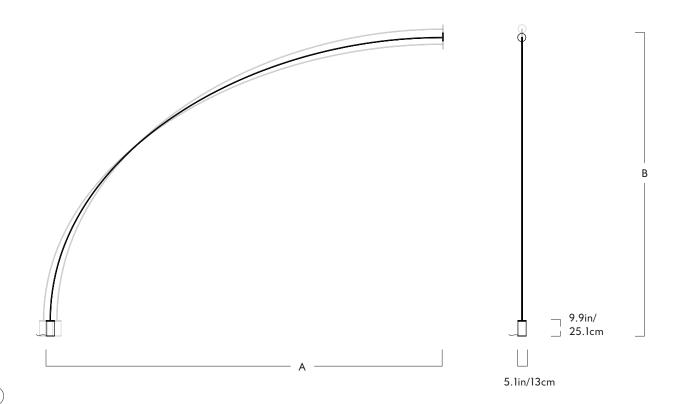

### Pole

## 04 - Floor to Surface - 4 Sections

Series Pole

**Product** 

04 - Floor to Surface - 4 Sections

Dimensions

|           | Α             | В             |
|-----------|---------------|---------------|
| Min.      | 122in / 310cm | 116in / 295cm |
| Preferred | 124in / 315cm | 114in / 290cm |
| Max.      | 126in / 320cm | 112in / 285cm |

Weight 41.6lb/18.9kg

<u>Materials</u>

Aluminum, steel, silicone

Metal Finishes

Black

Base - Powered

L 5.1in/13cm x W 5.1in/13cm x H 9.9in/25.1cm cylindrical bases in matching metal finish (appx. 35lbs)

Wall Mount - Non powered L 1.8in/4.5cm x W 1.8in/4.5cm x H 0.3in/.7cm cylindrical plate in