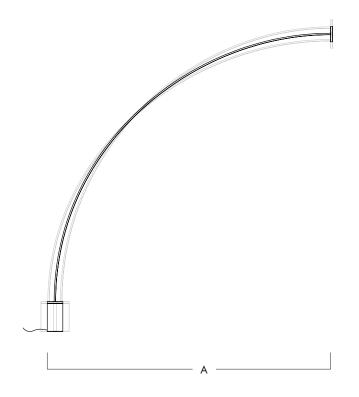

### Pole

## 04 - Floor to Surface - 3 Sections

Series Pole

**Product** 

04 - Floor to Surface - 3 Sections

Dimensions

|           | Α            | В            |
|-----------|--------------|--------------|
| Min.      | 85in / 216cm | 96in / 245cm |
| Preferred | 87in / 221cm | 94in / 239cm |
| Max.      | 89in / 226cm | 92in / 234cm |