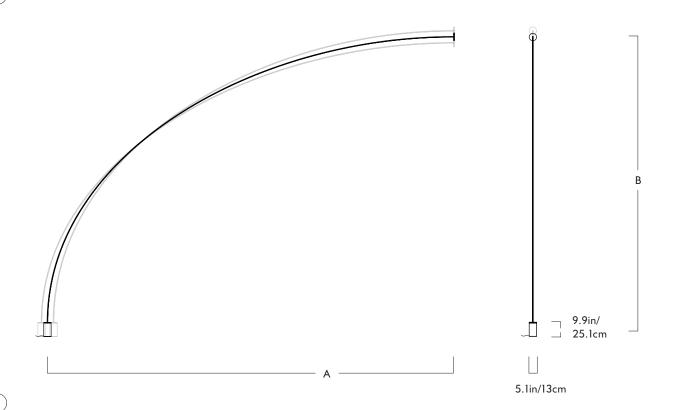

### Pole

## 04 - Floor to Surface - 5 Sections

| Series |
|--------|
| Pole   |

#### **Product**

04 - Floor to Surface - 5 Sections

#### Dimensions

|           | Α             | В             |
|-----------|---------------|---------------|
| Min.      | 158in / 401cm | 138in / 351cm |
| Preferred | 161in / 409cm | 135in / 343cm |
| Max.      | 164in / 417cm | 132in / 335cm |

Weight 42.2lb/19.1kg <u>Materials</u>

Aluminum, steel, silicone

Metal Finishes

Black

Base - Powered

L 5.1in/13cm x W 5.1in/13cm x H 9.9in/25.1cm cylindrical bases in matching metal finish (appx. 35lbs)

Wall Mount - Non powered
L 1.8in/4.5cm x W 1.8in/4.5cm x
H 0.3in/.7cm cylindrical plate in