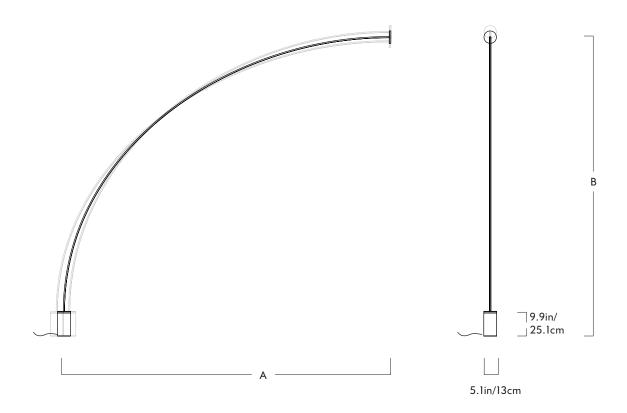

### Pole

## 04 - Floor to Surface - 4 Sections

Series Pole

**Product** 

04 - Floor to Surface - 4 Sections

Dimensions

|           | Α             | В             |
|-----------|---------------|---------------|
| Min.      | 122in / 310cm | 116in / 295cm |
| Preferred | 124in / 315cm | 114in / 290cm |
| Max.      | 126in / 320cm | 112in / 285cm |