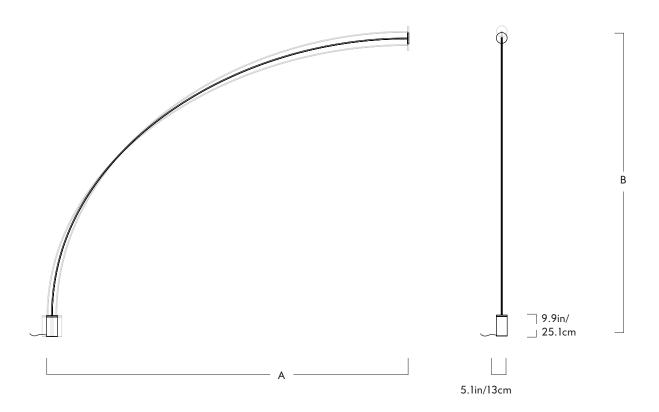

### Pole

## 04 - Floor to Surface - 5 Sections

| Series |
|--------|
| Pole   |

#### **Product**

04 - Floor to Surface - 5 Sections