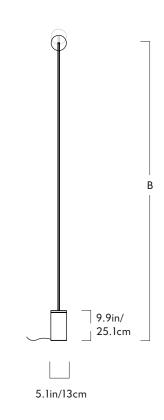

Weight 41.1lb/18.6kg

<u>Materials</u>

Aluminum, steel, silicone

Metal Finishes

Black

Base - Powered

L 5.1in/13cm x W 5.1in/13cm x H 9.9in/25.1cm cylindrical bases in matching metal finish (appx. 35lbs)

 $\frac{Wall\ Mount\ -\ Non\ powered}{L\ 1.8in/4.5cm\ x\ W\ 1.8in/4.5cm\ x}$  H\ 0.3in/.7cm\ cylindrical\ plate\ in\ matching\ metal\ finish